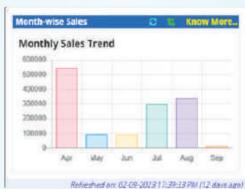

#### **Vibrant - Innovative Dashboard**

There are so many widgets which can be added to the dashboard to get the real time data in graphs form. Based on user authorization, these can be added or removed for various users.

**YTD Sales Figures** 

**Monthly Sales Trend** 

Do not show Submit

**YTD Expenses Chart** 

Sales-Purchase-Expenses

**Instant Stock Tool** 

**Instant Debtor Info. Tool** 

| 0 11 1   | Cnow More.                                                                                            |
|----------|-------------------------------------------------------------------------------------------------------|
| Total    | September                                                                                             |
| 5,07,909 | 0                                                                                                     |
| 2,97,600 | 0                                                                                                     |
| 2.80,950 | 0                                                                                                     |
| 90,850   | 0                                                                                                     |
| 44,592   | 0                                                                                                     |
| 35,838   |                                                                                                       |
| 20,677   |                                                                                                       |
| 15,030   | .0                                                                                                    |
| 10.446   | 6,656                                                                                                 |
| 9,060    |                                                                                                       |
|          | Total<br>5,07,909<br>2,97,600<br>2,80,950<br>90,850<br>44,592<br>35,838<br>20,677<br>15,030<br>10,446 |