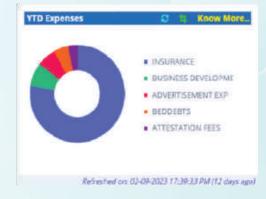

#### **Vibrant - Innovative Dashboard**

There are so many widgets which can be added to the dashboard to get the real time data in graphs form. Based on user authorization, these can be added or removed for various users.

**YTD Sales Figures** 

**Monthly Sales Trend** 

Do not show Submit

**YTD Expenses Chart** 

Sales-Purchase-Expenses

**Instant Stock Tool** 

**Instant Debtor Info. Tool** 

| 0 11 1   | Cnow More.                                                                                            |
|----------|-------------------------------------------------------------------------------------------------------|
| Total    | September                                                                                             |
| 5,07,909 | 0                                                                                                     |
| 2,97,600 | 0                                                                                                     |
| 2.80,950 | 0                                                                                                     |
| 90,850   | 0                                                                                                     |
| 44,592   | 0                                                                                                     |
| 35,838   |                                                                                                       |
| 20,677   |                                                                                                       |
| 15,030   | .0                                                                                                    |
| 10.446   | 6,656                                                                                                 |
| 9,060    |                                                                                                       |
|          | Total<br>5,07,909<br>2,97,600<br>2,80,950<br>90,850<br>44,592<br>35,838<br>20,677<br>15,030<br>10,446 |