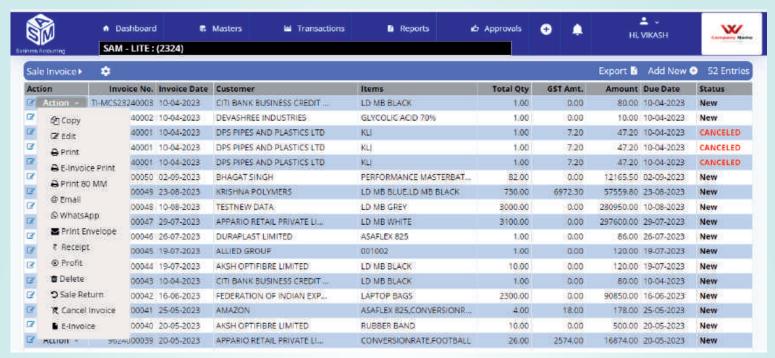

#### **Transactions in SAM-ERP**

After the dashboard, comes the transaction screens. Below is the look and feel of Transaction screens. All the transaction screens are a combo of List screen (for a view of already entered transactions) and the details screen (for entering the transactions).

**Transaction - List Screen** 

This shows the last few transactions made in the SAM-ERP with basic info. User can click on Action and perfrom various activities as shown in the screenshot above.

**Transaction - Add Screen** 