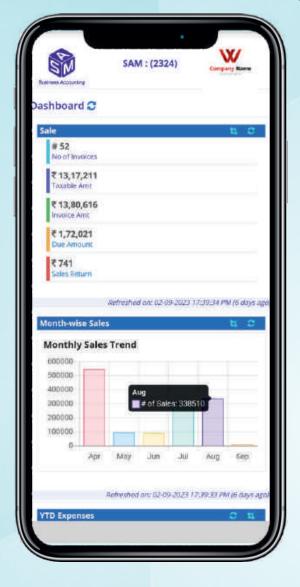

#### **Vibrant - Innovative Dashboard**

There are so many widgets which can be added to the dashboard to get the real time data in graphs form. Based on user authorization, these can be added or removed for various users.

**YTD Sales Figures** 

**Monthly Sales Trend** 

Do not show Submit

**YTD Expenses Chart** 

Sales-Purchase-Expenses

**Instant Stock Tool** 

**Instant Debtor Info. Tool** 

| 0 11 1   | Cnow More.                                                                                            |
|----------|-------------------------------------------------------------------------------------------------------|
| Total    | September                                                                                             |
| 5,07,909 | 0                                                                                                     |
| 2,97,600 | 0                                                                                                     |
| 2.80,950 | 0                                                                                                     |
| 90,850   | 0                                                                                                     |
| 44,592   | 0                                                                                                     |
| 35,838   |                                                                                                       |
| 20,677   |                                                                                                       |
| 15,030   | .0                                                                                                    |
| 10.446   | 6,656                                                                                                 |
| 9,060    |                                                                                                       |
|          | Total<br>5,07,909<br>2,97,600<br>2,80,950<br>90,850<br>44,592<br>35,838<br>20,677<br>15,030<br>10,446 |