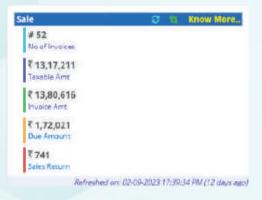

#### **Vibrant - Innovative Dashboard**

There are so many widgets which can be added to the dashboard to get the real time data in graphs form. Based on user authorization, these can be added or removed for various users.

**YTD Sales Figures** 

**Monthly Sales Trend** 

Do not show Submit

**YTD Expenses Chart** 

Sales-Purchase-Expenses

**Instant Stock Tool** 

**Instant Debtor Info. Tool** 

| 0 11 1   | Cnow More.                                                                                            |
|----------|-------------------------------------------------------------------------------------------------------|
| Total    | September                                                                                             |
| 5,07,909 | 0                                                                                                     |
| 2,97,600 | 0                                                                                                     |
| 2.80,950 | 0                                                                                                     |
| 90,850   | 0                                                                                                     |
| 44,592   | 0                                                                                                     |
| 35,838   |                                                                                                       |
| 20,677   |                                                                                                       |
| 15,030   | .0                                                                                                    |
| 10.446   | 6,656                                                                                                 |
| 9,060    |                                                                                                       |
|          | Total<br>5,07,909<br>2,97,600<br>2,80,950<br>90,850<br>44,592<br>35,838<br>20,677<br>15,030<br>10,446 |