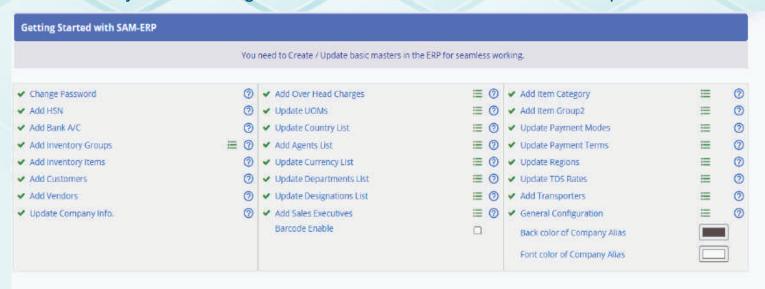

### **Getting Started with SAM-ERP.**

The ERP is smart enough to validate the basic masters and configurations being done before you start using the ERP. Below is the list of such checkpoints.