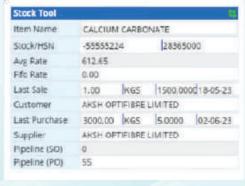

#### **Vibrant - Innovative Dashboard**

There are so many widgets which can be added to the dashboard to get the real time data in graphs form. Based on user authorization, these can be added or removed for various users.