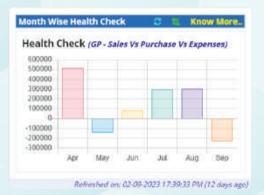

#### **Vibrant - Innovative Dashboard**

There are so many widgets which can be added to the dashboard to get the real time data in graphs form. Based on user authorization, these can be added or removed for various users.

**Loss Making Items** 

**Day Book** 

Purchase (My Work)

Store (My Work)

There are dozens of other Widgets which can be added to the dashboard and can be customized as per the need. These include the following-