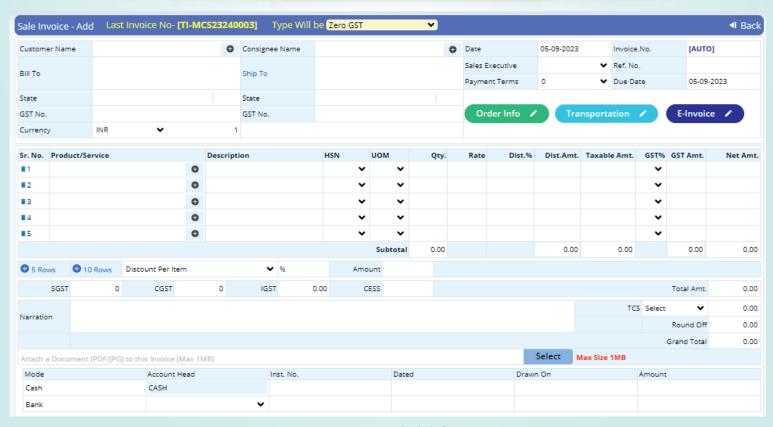

#### **Transactions in SAM-ERP**

After the dashboard, comes the transaction screens. Below is the look and feel of Transaction screens. All the transaction screens are a combo of List screen (for a view of already entered transactions) and the details screen (for entering the transactions).

This screen is used to add a new transaction with various validations in place for respective fields before final Save.